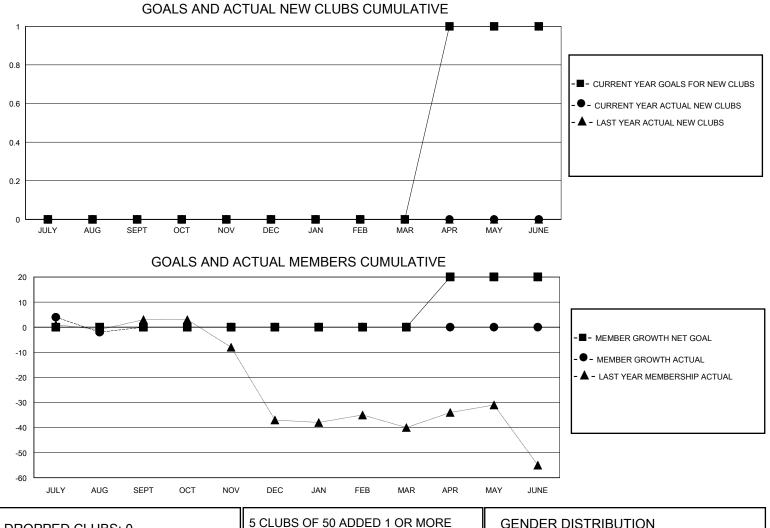

## District 105SE

Results as of: 8/31/2024

| GMT:          |               |             | GMT CA        |                       |                         |                         |                                                    |  |
|---------------|---------------|-------------|---------------|-----------------------|-------------------------|-------------------------|----------------------------------------------------|--|
| Clubs         |               |             |               | Members               |                         |                         |                                                    |  |
|               | RESULTS FOR   | R 2024-2025 |               | RESULTS FOR 2024-2025 |                         |                         |                                                    |  |
| QUARTER       | NEW CLUB GOAL | NEW CLUBS   | DROPPED CLUBS | QUARTER MEM           | IBER GROWTH NET<br>GOAL | MEMBER GROWTH<br>ACTUAL | DROPPED<br>MEMBERS ACTUAL<br>(including transfers) |  |
| JULY/AUG/SEPT | 0             | 0           | 0             | JULY/AUG/SEPT         | 0                       | 18                      | 13                                                 |  |
| OCT/NOV/DEC   | 0             | 0           | 0             | OCT/NOV/DEC           | 0                       | 0                       | 0                                                  |  |
| JAN/FEB/MAR   | 0             | 0           | 0             | JAN/FEB/MAR           | 0                       | 0                       | 0                                                  |  |
| APR/MAY/JUNE  | 1             | 0           | 0             | APR/MAY/JUNE          | 20                      | 0                       | 0                                                  |  |

| DROPPED CLUBS: 0 |    | 5 CLUBS OF 50 ADDED 1 OR MORE<br>NEW MEMBERS |                            |              |     |
|------------------|----|----------------------------------------------|----------------------------|--------------|-----|
| DROPPED MEMBERS  |    |                                              | FEMALE                     | 360 (33.09%) |     |
| DECEASED         | 0  | CLICK HERE FOR CUMULATIVE                    | TOTAL FAMILY UNIT MEMBERS  |              | 118 |
| CLUB CANCELLED 0 |    | MEMBERSHIP DATA                              |                            |              |     |
| OTHER            | 13 |                                              | FAMILY MEMBERS PAYING HALF |              | 59  |
| TOTAL            | 13 |                                              |                            |              |     |